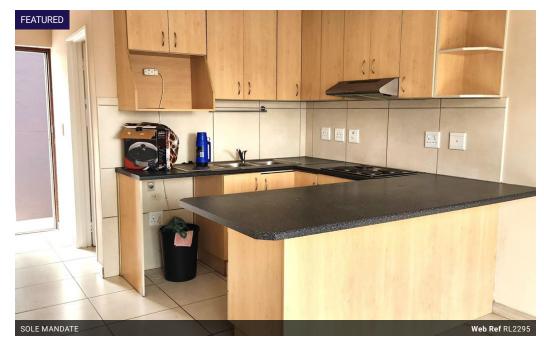

## 2 Bedroom Ground Floor Apartment

Neat 2 bedroom apartment . Open plan kitchen onto lounge. Sliding doors to balcony. Bedrooms have BIC's. Security estate Parking

Parking Prepaid water and electricity Deposit R8500 Lease fee R1600

#### Features

| Interior     |    | Exterior |     |
|--------------|----|----------|-----|
| Bedrooms     | 2  | Security | Yes |
| Bathrooms    | 1  | Pool     | No  |
| Kitchens     | 1  |          |     |
| Recep. Rooms | 1  |          |     |
| Furnished    | No |          |     |